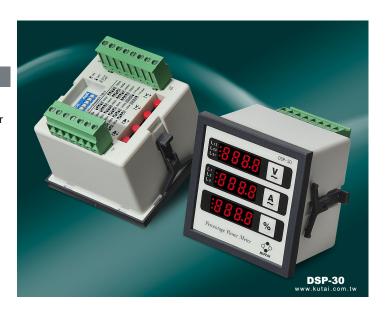

## **Percent Power Meter**

#### Features

- First and only percent power meter specially designed for genset
- Three sets four digits high illumination LED display, suitable for outdoor use
- Microprocessor based design
- Full phase AC voltage RMS value display
- Full phase load current RMS value display
- Display percentage of load power consumption (KVA)
- Configurable cyclic display of full phase voltage and current values
- Compact, Anti-shock, Easy installation
- DIN rail terminal for easy connection
- Four adjustable voltage and current push buttons
- Five DIP switches for specification setting