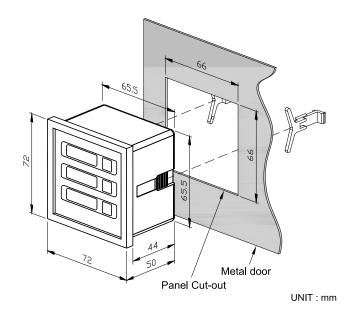

# Dimensions Environment

Operating Temperature -20 to +60 °C

Storage Temperature -35 to +85 °C

Relative Humidity Max. 90%

## **Physical Specifications**

 Panel Cut-Out
 66.0 x 66.0 +/-0.5 mm

 Dimensions
 72.0 (H) x 72.0 (W) x 50.0 (D) mm

 Weight
 200 g +/-2%

ISO 9001